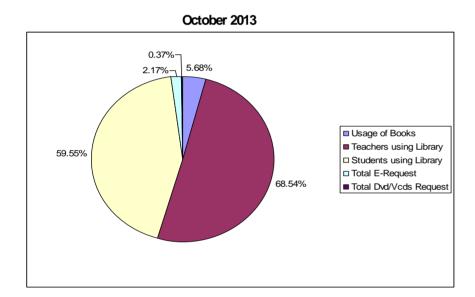

## Library Report Usage 2013-14

Total E Request

DVD / VCDs Request

No. of Dvd/VCDs

Total DVD/Vcds Request

Date: 03-10-13

DVD/VCDs

| Compare                | 01st October 2013 - 31st October 201<br>01st October 2012 - 31st October 201 | _              |        |                |        |
|------------------------|------------------------------------------------------------------------------|----------------|--------|----------------|--------|
|                        |                                                                              | 2013 - 14      |        | 2012 - 13      |        |
|                        |                                                                              | Oct-13 Average |        | Oct-12 Average |        |
| Total Visits           | Total No. of Visits to borrow books                                          | 1,844          | 2,039  | 3,090          | 2,550  |
|                        | Unique Visits to borrow books                                                | 591            | 398    | 493            | 399    |
|                        | Unique Books borrowed                                                        | 1,229          | 1,141  | 1,720          | 1,395  |
| Usage of Books         | Total Books in library                                                       | 21,653         | 30,989 | 52,241         | 50,147 |
|                        | Usage of Books                                                               | 5.68%          | 3.68%  | 3.29%          | 2.73%  |
|                        | Teachers usage                                                               | 61             | 45     | 58             | 47     |
| Teachers using Library | Total Teachers in College                                                    | 89             | 214    | 230            | 241    |
|                        | Teachers using Library                                                       | 68.54%         | 21.01% | 25.22%         | 19.56% |
|                        | No. of students Borrowed                                                     | 530            | 353    | 435            | 352    |
| Students using Library | Total Students in college                                                    | 890            | 1,148  | 1,340          | 1,331  |
|                        | Students using Library                                                       | 59.55%         | 30.74% | 32.46%         | 26.35% |
| E - Requests Received  | E - Requests Received                                                        | 23             | 23     | 14             | 18     |
|                        | No. of E-Titles                                                              | 1061           | 1,061  | 347            | 347    |