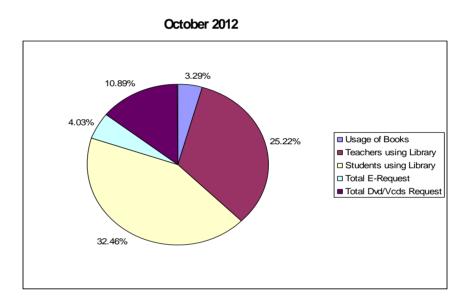

## Library Report Usage 2013-14

Total E Request

DVD / VCDs Request

No. of Dvd/VCDs

Total DVD/Vcds Request

Date: 03-10-13

DVD/VCDs

| Compare                | 01st October 2013 - 31st October 201<br>01st October 2012 - 31st October 201 | _              |        |                |        |
|------------------------|------------------------------------------------------------------------------|----------------|--------|----------------|--------|
|                        |                                                                              | 2013 - 14      |        | 2012 - 13      |        |
|                        |                                                                              | Oct-13 Average |        | Oct-12 Average |        |
| Total Visits           | Total No. of Visits to borrow books                                          | 1,844          | 2,039  | 3,090          | 2,550  |
|                        | Unique Visits to borrow books                                                | 591            | 398    | 493            | 399    |
|                        | Unique Books borrowed                                                        | 1,229          | 1,141  | 1,720          | 1,395  |
| Usage of Books         | Total Books in library                                                       | 21,653         | 30,989 | 52,241         | 50,147 |
|                        | Usage of Books                                                               | 5.68%          | 3.68%  | 3.29%          | 2.73%  |
|                        | Teachers usage                                                               | 61             | 45     | 58             | 47     |
| Teachers using Library | Total Teachers in College                                                    | 89             | 214    | 230            | 241    |
|                        | Teachers using Library                                                       | 68.54%         | 21.01% | 25.22%         | 19.56% |
|                        | No. of students Borrowed                                                     | 530            | 353    | 435            | 352    |
| Students using Library | Total Students in college                                                    | 890            | 1,148  | 1,340          | 1,331  |
|                        | Students using Library                                                       | 59.55%         | 30.74% | 32.46%         | 26.35% |
| E - Requests Received  | E - Requests Received                                                        | 23             | 23     | 14             | 18     |
|                        | No. of E-Titles                                                              | 1061           | 1,061  | 347            | 347    |